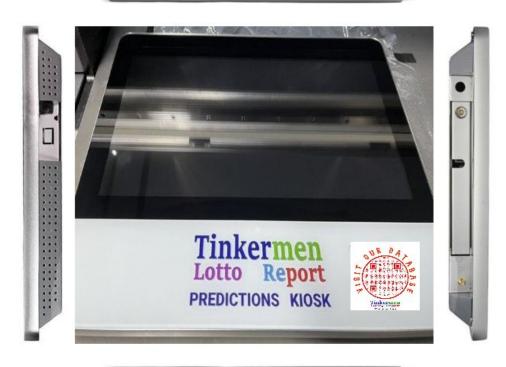

#### It's Always Free To The Public...

Our easy to use touchscreen kiosk device allows the public to quickly use our successful Lotto Predictions and Number Generation Programs at no cost.

When no one is using the device we run short service based company video advertisements that allow us to generate revenue.

# Our 15" Kiosk Devices are Rugged & Secure with an Enclosed Tamperproof Backplane