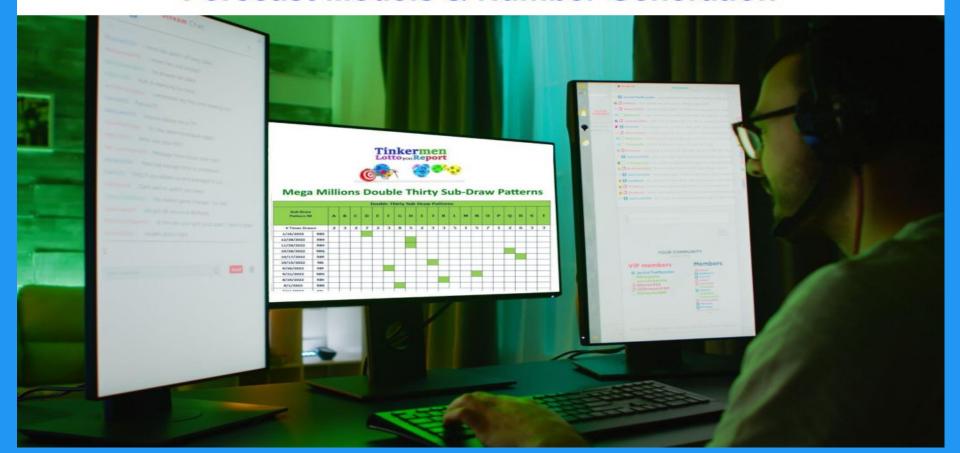

## Bringing First to Market Lottery Prediction Forecast Models & Number Generation

#### Predictions are based on Empirical Evidence

Our Draw Pattern Predictions are all based on recent trends on real statistics and draw pattern behaviour