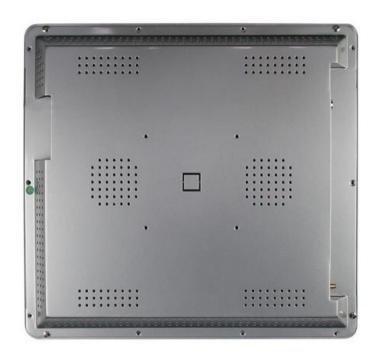

# Our 15" Kiosk Devices are Rugged & Secure with an Enclosed Tamperproof Backplane